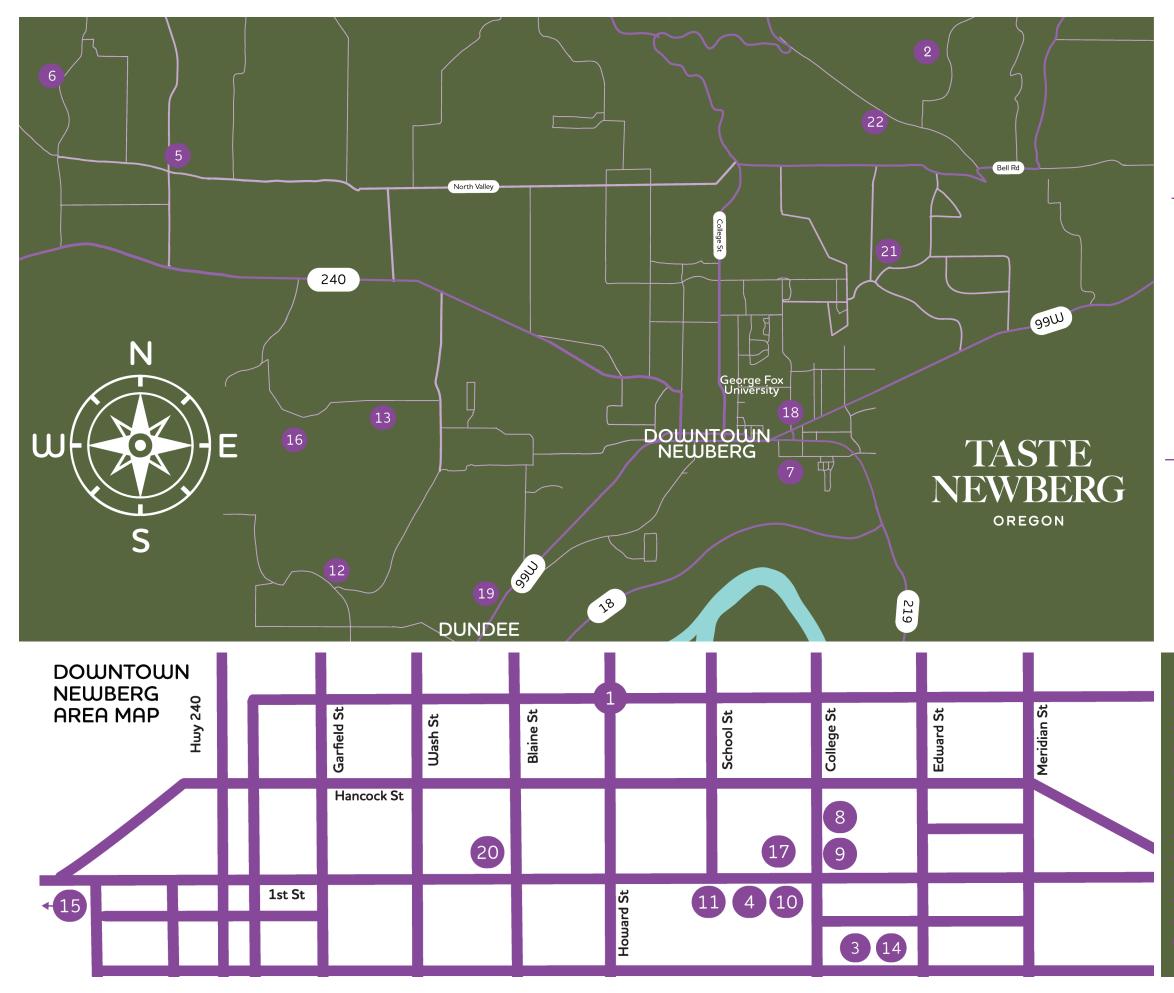

## EXPLORE & SHOP

- 20TH ANNUAL WILLAMETTE VALLEY
  LAVENDER FESTIVAL & PLEIN ART SHOW
- 2 WAYWARD WINDS LAVENDER FARM
- 3 LITTLE LAVENDER FARM
- ART ELEMENTS GALLERY
- 5 CHEHALEM FLATS FARM MARKET

## SIP, SNACK, & DINE

- 7 CARAVAN COFFEE
- 8 CREAM NORTHWEST
- 9 CHAPTERS BOOKS & COFFEE
- 10 COFFEE CAT COFFEEHOUSE
- 11 GOOD COMPANY CHEESE & WINE SHOP

- 12 DOMAIN ROY & FILS
- 13 DUNDEE WINE LIBRARY
- 14 LEMON & OLIVE
- 15 MISS HANNAH'S GOURMET POPCORN
- 16 MERAVIGLISO WINERY
- 17 SPRINKLES OF JOY
- 18 THE NEWBURGUNDIAN BISTRO
- 19 THE DUNDEE BISTRO
- 20 OLD TOWN BAR & GRILL

## STAY

- 21 THE ALLISON INN & SPA
- 22 CHEHALEM RIDGE BED & BREAKFAST